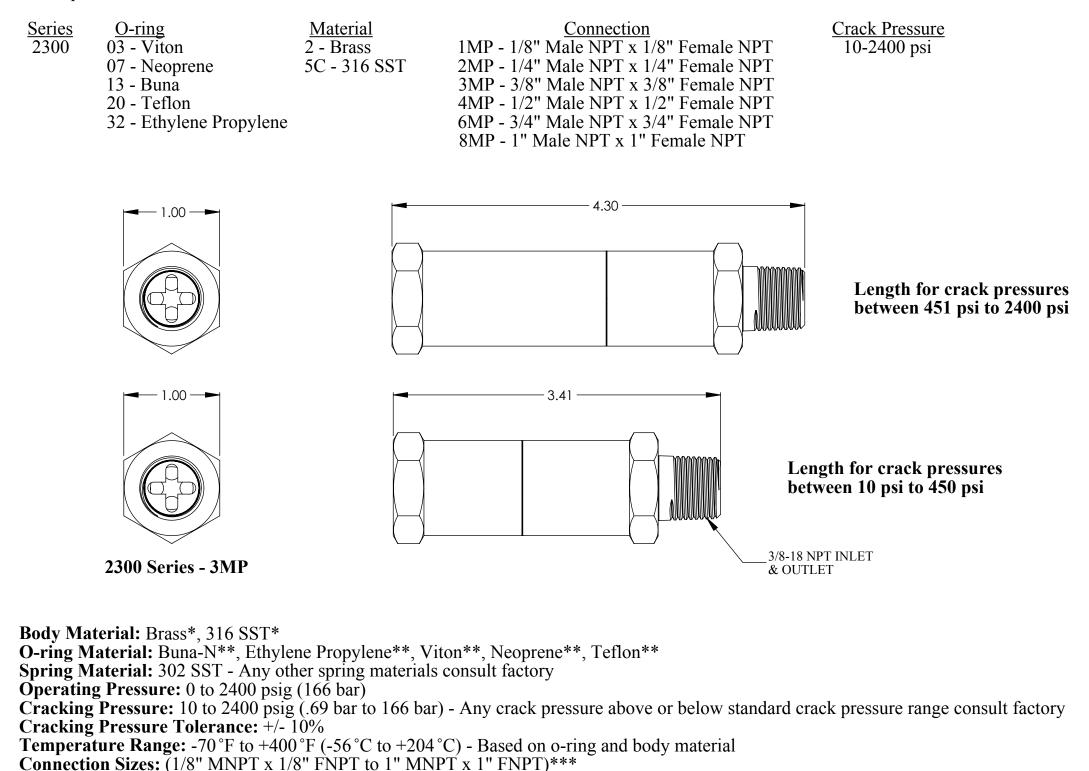

## Ordering Code: 23XX-X-XXX-XXXX Example: 2320-2-2MP-500

\* Standard body materials; Consult factory for availability of other body material

- \*\* Standard o-ring materials; Consult factory for availability of other o-ring material
- \*\*\*Standard connections sizes; Consult factory for availability of other connection sizes