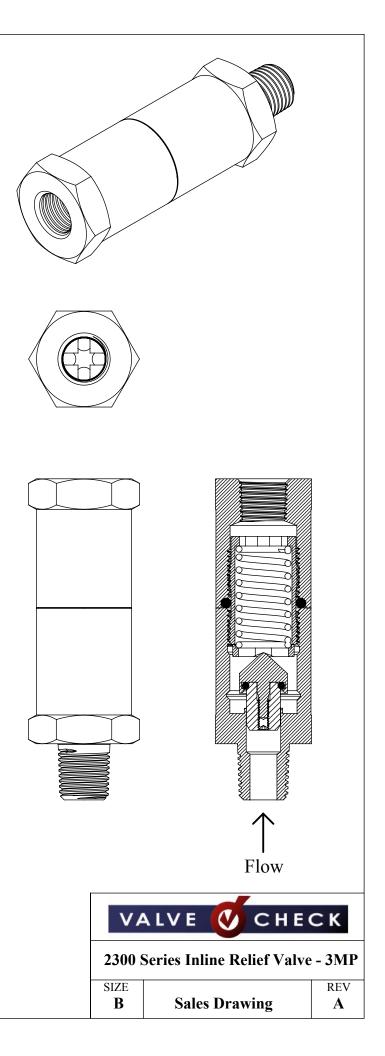

## Ordering Code: 23XX-X-XXX-XXXX Example: 2320-2-2MP-500

\* Standard body materials; Consult factory for availability of other body material

- \*\* Standard o-ring materials; Consult factory for availability of other o-ring material
- \*\*\*Standard connections sizes; Consult factory for availability of other connection sizes