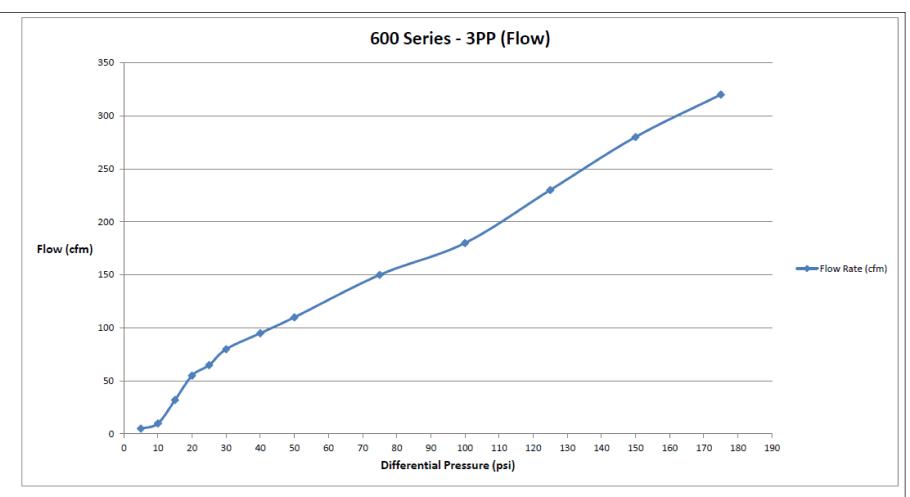

| 600 Series - 3PP                |                                                                                                |
|---------------------------------|------------------------------------------------------------------------------------------------|
| Crack Pressure Tested (8.5 psi) |                                                                                                |
| Differential Pressure           | Flow Rate (cfm)                                                                                |
| 1                               | <5                                                                                             |
| 2.5                             | <5                                                                                             |
| 5                               | 5                                                                                              |
| 10                              | 10                                                                                             |
| 15                              | 32                                                                                             |
| 20                              | 55                                                                                             |
| 25                              | 65                                                                                             |
| 30                              | 80                                                                                             |
| 40                              | 95                                                                                             |
| 50                              | 110                                                                                            |
| 75                              | 150                                                                                            |
| 100                             | 180                                                                                            |
| 125                             | 230                                                                                            |
| 150                             | 280                                                                                            |
| 175                             | 320                                                                                            |
|                                 | Track Pressure Tested (8.5  Differential Pressure  1 2.5 5 10 15 20 25 30 40 50 75 100 125 150 |

**Differential Pressure** is define as the change in pressure between the inlet pressure minus the crack pressure

**Testing Media:** Dry Air **Unit:** cfm

Flow Meter: 0-600 cfm Flow Meter

**Note:** Valve Check Inc recommends to derate the valves to 90% of the flow data for design purposes